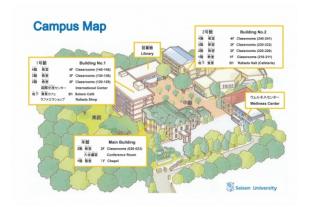

ll address both the general issue of censoring children's literature in translation and her personal experiences with censorship throughout her career as a scholar.

Prof. Oittinen will give a 90-minute talk followed by a 30-minute Q&A session. The talk will be in English with Japanese consecutive interpretation.

This will be a hybrid lecture, in-person and online via Zoom. The session will be recorded and available to view for one month following the lecture.

Click here to register

## Seisen University

The event will be held at the beautiful and historic Seisen University, Tokyo.

Following the talk there will be the opportunity to join attendees for a meal at a nearby restaurant.

We would like to thank Anna Sasaki, Seisen Lecturer and SCBWI Japan member, for organizing this event.



Click the map for directions to the campus.

## Prof. Riitta Oittinen - Bio

Riitta Oittinen is an award-winning writer, illustrator, translator and academic from Finland. She has translated 40 picture books into Finnish, from English and Swedish, and one Japanese picture book *Konbanwa* by Hirokazu Ogura in 1992 (Shiko-Sha Co., Ltd, Tokyo).

She is an extraordinary artist, having arranged around 50 art exhibitions, illustrated 30 animated films, and is also a prolific academician with over 200 publications on the verbal and the visual in translation and translating for children.



Click here to register

If you have any problems registering via the Google Forms you can contact Mari Boyle: japan-ra@scbwi.jp

SCBWI Japan | SCBWI 11755 Wilshire Blvd. Suite 1250 | Los Angeles, CA 90025 US