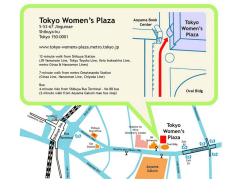

## Event reminder - Join us for our 2024 SCBWI Japan In-person Bonenkai and dinner in Tokyo

There's still time to join us for our in-person Bonenkai.

When: Saturday, December 7th, 6:00pm - 7:30pm Where: Tokyo Women's Plaza 2nd Floor, Rm A Cost: 500 JPY fee to cover the room costs.